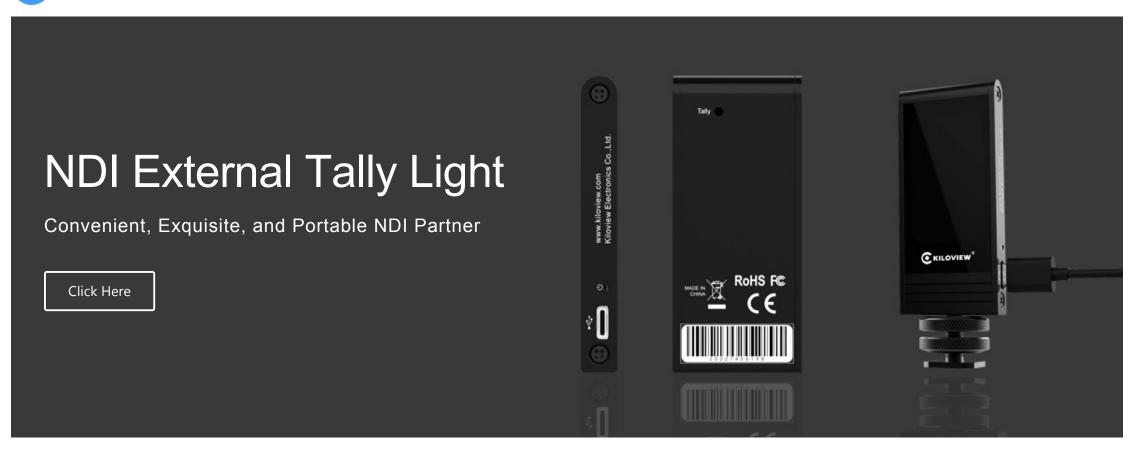

NDI® external tally is a particular auxiliary device for video director, making it easy for photographers, hosts, studios and other production personnel to give accurate tips on site. With our tally module, you can easily check camera live status (program status).

## Exquisite and free adjustment

- Small and light-weight, compatible with full ranges of NDI products, including E1 NDI, E2 NDI, N1, and N2
- Free adjustment and stable signal

## Portable and Flexible Installation Connect the device via the USB cable and easily control Tally. Height and position are adjustable at will Easily installed on the camera and equipped with front and rear lights for cameraman and the host in a fast response The installation diagram is for reference only Green – PVW Red – PGM