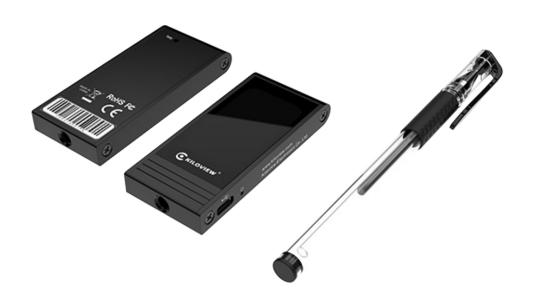

## Portable and Flexible Installation Connect the device via the USB cable and easily control Tally. Height and position are adjustable at will Easily installed on the camera and equipped with front and rear lights for cameraman and the host in a fast response The installation diagram is for reference only Green – PVW Red – PGM

## **Parameters**

| Model              | External Tally Light               |
|--------------------|------------------------------------|
| Interface          | Type-C                             |
| Signal Light       | Red/Green                          |
| Size               | 80*35*10mm                         |
| Weight             | 36g (bare machine)                 |
| Compatible Devices | Kiloview E1 NDI, E2 NDI, N1 and N2 |
| Accessories        | 1/4 inch screw x1, USB-C cable x1  |