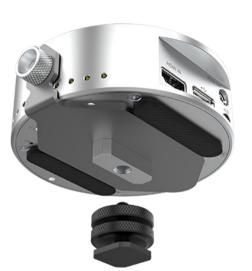

## High quality, durable and stable

The cold shoe bracket offers flexible position for your U40. It is convenient for the photographer and the host to check the TALLY. Easy for installation and removal of the device, and increasing stability and flexibility.

## **Parameters**

| Model                | U40 Mounting Kit              |
|----------------------|-------------------------------|
| Compatible Device(s) | U40                           |
| Weight               | 0.026kg                       |
| Size                 | 98x46x35.16mm                 |
| Accessories          | Thumb Screws, Hot-shoe Screws |