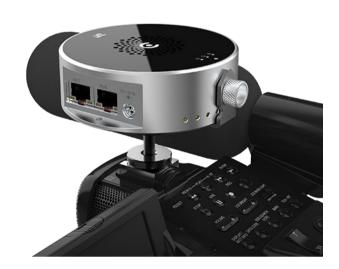

## High quality, durable and stable

The cold shoe bracket offers flexible position for your U40. It is convenient for the photographer and the host to check the TALLY. Easy for installation and removal of the device, and increasing stability and flexibility.