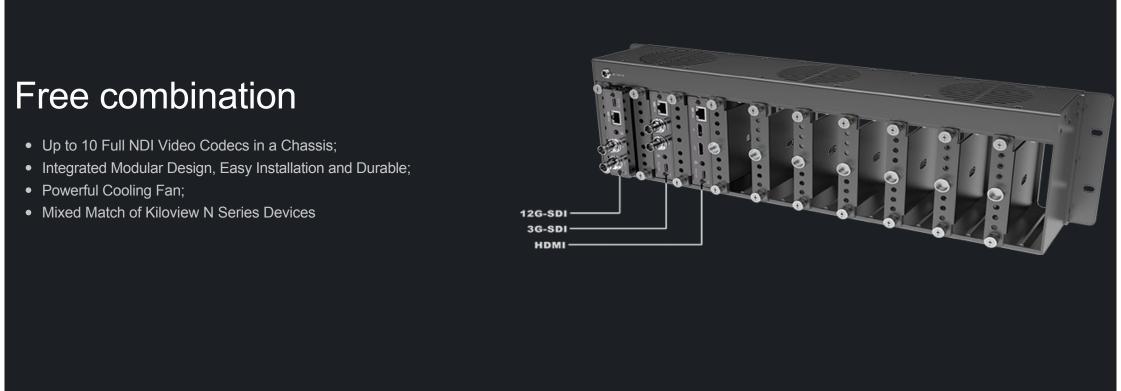

## NDI 3RU Rack-mounted Chassis

Delicate appearance and free combination and matching

The NDI 3U installation frame is exquisite and flexible in configuration. It integrates with 10 Full NDI video codec devices mixing with different models such as N3, N30, N4 and N40.

## **Parameters**

| Model              | NDI 3U Mounting Frame                 |
|--------------------|---------------------------------------|
| Compatible Devices | Kiloview FULL NDI Series (Except U40) |
| Weight             | 1.8kg                                 |
| Size               | 483x94.3x133.5mm                      |
| Accessories        | thumb screw x10                       |