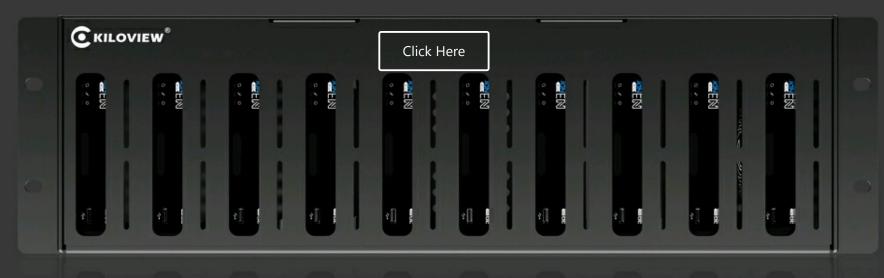

## NDI 3RU Rack-mounted Chassis

Delicate appearance and free combination and matching

The NDI 3U installation frame is exquisite and flexible in configuration. It integrates with 10 Full NDI video codec devices mixing with different models such as N3, N30, N4 and N40.

## **Parameters**

| Model              | NDI 3U Mounting Frame                 |
|--------------------|---------------------------------------|
| Compatible Devices | Kiloview FULL NDI Series (Except U40) |
| Weight             | 1.8kg                                 |
| Size               | 483x94.3x133.5mm                      |
| Accessories        | thumb screw x10                       |