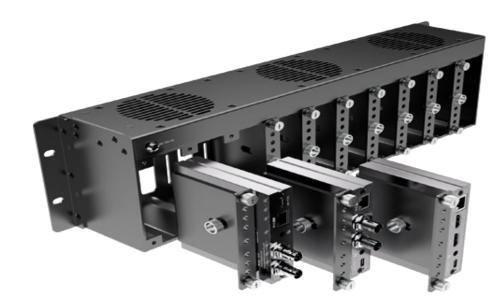

## NDI 3RU Rack-mounted Chassis

Delicate appearance and free combination and matching

The NDI 3U installation frame is exquisite and flexible in configuration. It integrates with 10 Full NDI video codec devices mixing with different models such as N3, N30, N4 and N40.

## **Parameters**

| Model              | NDI 3U Mounting Frame                 |
|--------------------|---------------------------------------|
| Compatible Devices | Kiloview FULL NDI Series (Except U40) |
| Weight             | 1.8kg                                 |
| Size               | 483x94.3x133.5mm                      |
| Accessories        | thumb screw x10                       |