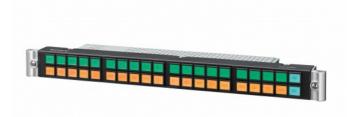

#### Overview

The MKS-R4020 remote control panel simplifies speedy, accurate operation of Sony's Live Element Orchestrator in live production applications.

The control panel features 40 assignable buttons to enable changes in configuration, including monitor input, RCP assignment and multi viewer layout.

The MKS-R4020 can also control routing with Sony's Live System Manager.