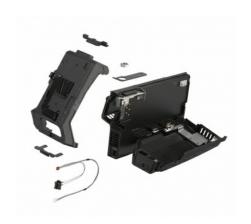

## HKC-WL50

Wireless transmission adaptor for HDC-5500 and HDC-3500

## Overview

HKC-WL50, wireless transmission adaptor is a dedicated side panel option for HDC-5500 and HDC-3500. \*Dedicated battery mount adaptor is included.

### Compact body & balanced weight

HKC-WL50 enables wireless transmission capability, inside the camera body. The compact body and well-balanced design reduces the burden on camera operators during long shoots and operation in the field.

#### Easy side panel exchange

The HKC-WL50 is one of various side panel options for HDC-5500 and HDC-3500. It can be exchanged for another side panel such as fibre or triax transmission.