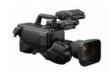

## SONY

## HKC-WL50

Wireless transmission adaptor for HDC-5500 and HDC-3500

## Overview

HKC-WL50, wireless transmission adaptor is a dedicated side panel option for HDC-5500 and HDC-3500. \*Dedicated battery mount adaptor is included.