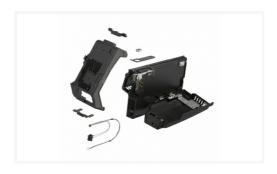

## Overview

HKC-WL50, wireless transmission adaptor is a dedicated side panel option for HDC-5500 and HDC-3500. \*Dedicated battery mount adaptor is included.

### Compact body & balanced weight

HKC-WL50 enables wireless transmission capability, inside the camera body. The compact body and well-balanced design reduces the burden on camera operators during long shoots and operation in the field.

#### Easy side panel exchange

The HKC-WL50 is one of various side panel options for HDC-5500 and HDC-3500. It can be exchanged for another side panel such as fibre or triax transmission.