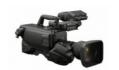

#### **HDC-5500**

High performance three 2/3-inch 4K CMOS sensor portable system camera with direct 4K output

HZC-QFR50 / HZC-QFR50M / HZC-

Max. HD 4x Slow motion with HDC-3500 system camera and others

QFR50W