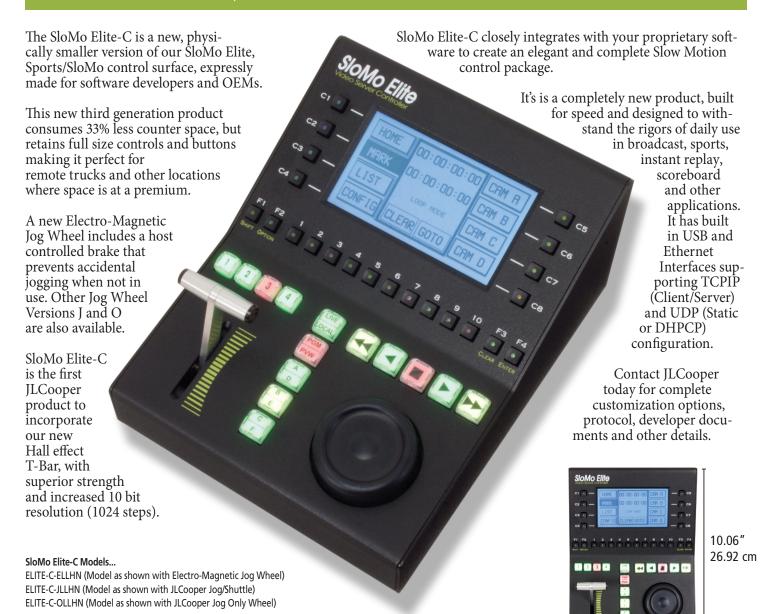

## **SloMo Elite-C** (Compact) Video Server Controller

- Precision, Professional Quality Components
- 4.5" x 2.5" LED Backlit White Graphic Display, 240 x 128 pixels
- Jog/Shuttle Options; New JLC Electro-Magnetic Jog Wheel, JLC Jog/Shuttle, JLC Tall Jog Only Knob w/Rubber Cap
- New Tri Color LED Relegendable Keyswitches
- New Hi-Res 10 Bit Hall Effect T-Bar Mechanism (1024 Steps)
- USB 2.0 Full Speed Drivers for Windows and Mac OS
- USB Serial Port Emulation
- Both USB and 10/100 Ethernet Interface (Standard)
- Supports TCP (Client/Server) & UDP Static or DHCP Configuration
- Custom finishing and silkscreen available for quantity orders
- Internal international switching power supply (Standard)
- Field Software Updates can be installed via USB or Ethernet