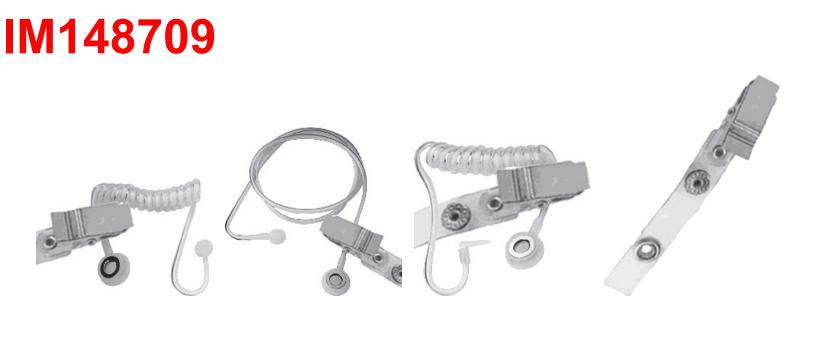

**ET-2** 

### ET-3

**ET-4** 

#### ET-2

Coiled Acoustic Eartube with Clothing Clip for Use with Earmold or Eartip

ET-3

Straight Acoustic Eartube with Clothing Clip for Use with Earmold or Eartip

### ET-4

Coiled Acoustic Eartube with Clothing Clip for Use with Earcones (Includes One Each: S, M, & L Earcones)

### ET-2

Coiled Acoustic Eartube with Clothing Clip for Use with Earmold or Eartip

### ET-3

Straight Acoustic Eartube with Clothing Clip for Use with Earmold or Eartip