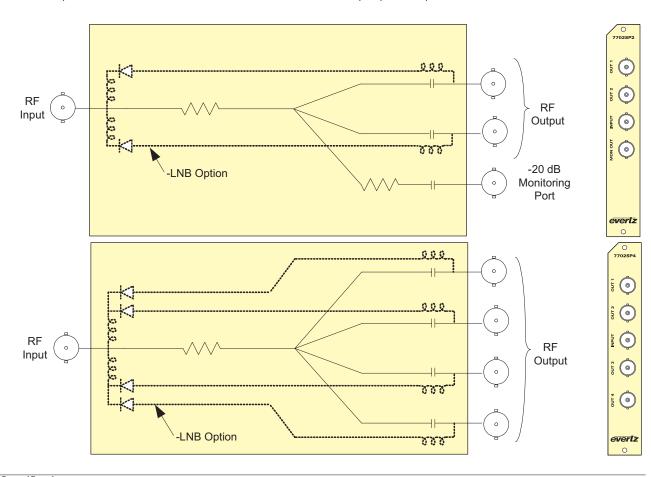

The 7702 series RF passive splitters provide distribution of RF signals in a 1x2 or 1x4 configuration (designated by SP2 or SP4 in the part number). The operating frequency range is 40MHz to 2200MHz allowing both 70/140Mhz IF and L-band signal distribution. When equipped with the "-LNB" option, DC power can be passed through any of the outputs to the input for LNB power (input frequency range limited to 400MHz-2200MHz). Diode protection ensures that no conflicts arise in the event that multiple connections provide DC power.

Number of Outputs 7702SP2:

2+1 Monitor 7702SP4:

Connector: BNC, F-Type optional Insertion Loss:

7702SP2: 5 ±1dB

7702SP4 8 +1dB

-20dB ±2dB referenced to the input port Monitor:

I/O Impedance: 75Ω Return Loss: 250MHz-2200MHz: > 12dB