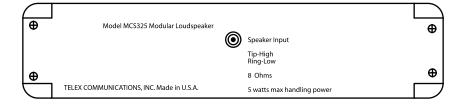

## Line Drawing

Image: Constraint of the second sec

### General

Impedance: 8Ω Power Rating: 5W RMS continuous Dimensions: 1.72" (44 mm) high, 8.2" (208 mm) wide, 8.0" (203 mm) deep Weight: 2 lb. (0.9 kg)