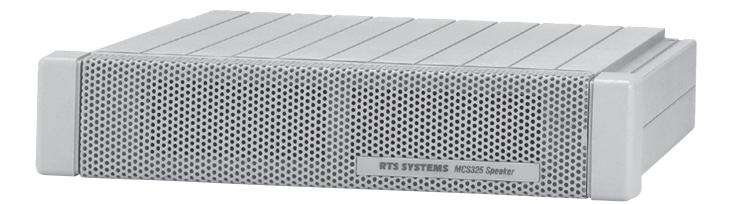

## MCS-325 5-Watt Passive Modular Loudspeaker

### Features

Modular passive general purpose monitor speaker. Can be combined with MCE-325 and MRT-327 to provide speaker station operation, for example. Packaged in ½ rack by 1 RU metal housing for added durability.