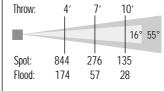

#### Light Output (lux)\*

#### Light Output (foot candles)

4-leaf Barndoor L2.79870.0

8-leaf Barndoor L2.79900.0

Diffuser Frame

Scrim Set L9.79860.M

L2.79890.0

Snoot L2.79880.0

LS.4