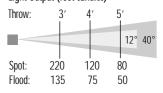

### Light Output (lux)\*

#### Light Output (foot candles)

4-leaf Barndoor L2.79380.0

Diffuser Frame L2.79395.0

Variable Snoot L2.79390.0

Small kit stand **IS.1** Operating Pole

0.95m - 2.5m

1.40m - 4.0m

All heads come complete with  $4\ x$  leaf barndoor and diffuser frame