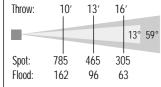

#### Light Output (lux)\*

#### Light Output (foot candles)

4-leaf Barndoor L2.79870.0

8-leaf Barndoor L2.79900.0

Diffuser Frame

Scrim Set L9.79860.M

L2.79890.0

Snoot L2.79880.0

LS.4