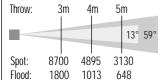

#### Light Output (lux)\*

## Light Output (foot candles)

4-leaf Barndoor L2.80950.0

8-leaf Barndoor L2.80960.0

Diffuser Frame L2.80970.0

Snoot L2.80975.0

Scrim Set

L9.80980.M

**Outrig Diffuser Frame** L2.80990.0