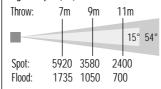

### Light Output (lux)\*

#### Light Output (foot candles)

4-leaf Barndoor L2.79380.0

Diffuser Frame L2.79395.0

Variable Snoot L2.79390.0

Small kit stand **IS.1** Operating Pole

0.95m - 2.5m

1.40m - 4.0m

All heads come complete with  $4\ x$  leaf barndoor and diffuser frame