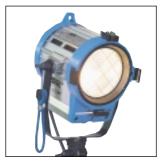

# **ARRI JUNIOR**

The ARRI Junior series is ideal for use where tungsten fresnel spotlights with compact size, high efficiency, and light weight are the preferred option. Especially for the smaller studio where space - particularly height is at a premium. The classic ARRI construction of rust resistant extruded and die cast aluminium maximizes body strength whilst making the lampheads easily transportable. Despite their small size, short focal length lenses with wider angles give more light output and better distribution over the full beam area.

All heads are manufactured in accordance with European safety requirements and are easily accessible for maintenance purposes. This, combined with ARRI's Working Together guarantee programme, makes the Junior series the professional's choice of lighting tool.

All models are available for manual operation, with pole operation now available as an option on the 650 - 5000W versions.

The newest addition to the family is the tiny Junior 150W, supplied complete with in-line dimmer. This lamphead is almost half the weight of the next-in-range Junior 300W and almost one third smaller.

- Compact, lightweight construction
- 150W, 300W, 650W, 1, 2 and 5kW versions
- Manual or pole-operated versions (650W - 5kW)
- Excellent optical performance
- Corrosion-resistant aluminium construction for outside use
- Easy service access
- Also available in black

# ARRI JUNIOR