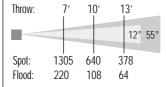

#### Light Output (lux)\*

#### Light Output (foot candles)

4-leaf Barndoor L2.79670.0

8-leaf Barndoor L2.79700.0

Diffuser Frame L2.79690.0

Scrim Set

L9.79660.M

Variable Snoot L2.79680.0

Operating Pole 0.95m - 2.5m 1.40m - 4.0m

## Light Output (foot candles)

4-leaf Barndoor L2.79470.0

Diffuser Frame L2.79490.0 Scrim Set

L2.79460.M Variable Snoot L2.79480.0

**IS.2** 

Medium kit stand

Operating Pole 0.95m - 2.5m LS.428-2.5 1.40m - 4.0m LS.428-40

### Light Output (lux)\*

## Light Output (foot candles)

4-leaf Barndoor L2.79170.0

Diffuser Frame L2.79190.0

Variable Snoot L2.79180.0

**Operating Pole** 0.95m - 2.5m LS.428-2.5 1.40m - 4.0m LS.428-40

#### Light Output (foot candles)

4-leaf Barndoor L2.79380.0

Diffuser Frame L2.79395.0

Variable Snoot L2.79390.0

Small kit stand **IS.1** Operating Pole

0.95m - 2.5m

1.40m - 4.0m

All heads come complete with  $4\ x$  leaf barndoor and diffuser frame