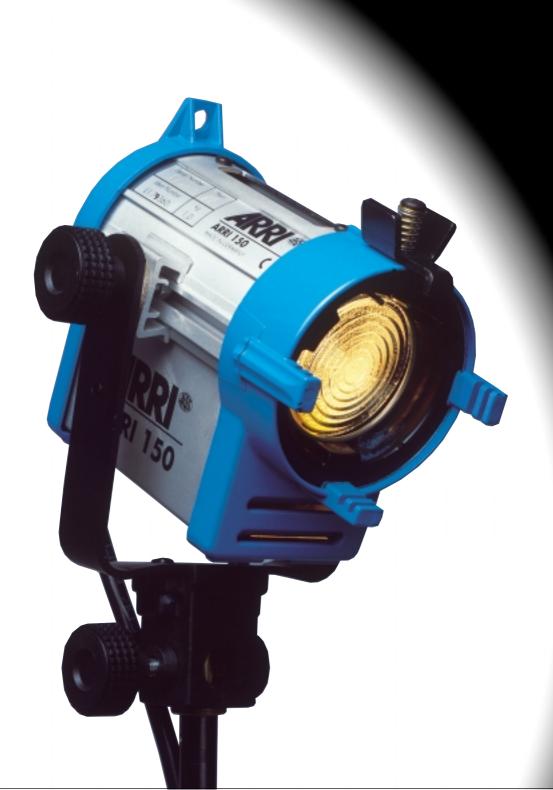

# **ARRI 150**

L0.79360.E Manual With 240V Lamp L0.79360.Z 112H x 80W x 122L Size (mm): Weight (kg): 0.8 Bulb: 150W A1/248

Base: GX6.35 Lens Size (mm): 50

### Light Output (lux)\*

#### Light Output (foot candles)

4-leaf Barndoor L2.79380.0

Diffuser Frame L2.79395.0

Variable Snoot L2.79390.0

Small kit stand **IS.1** Operating Pole

0.95m - 2.5m

1.40m - 4.0m

All heads come complete with  $4\ x$  leaf barndoor and diffuser frame