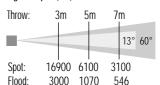

#### Light Output (lux)\*

## Light Output (foot candles)

4-leaf Barndoor L2.80950.0

8-leaf Barndoor L2.80960.0

Diffuser Frame L2.80970.0

Snoot L2.80975.0

Scrim Set

L9.80980.M

**Outrig Diffuser Frame** L2.80990.0