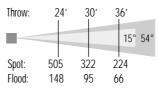

### Light Output (lux)\*

#### Light Output (foot candles)

4-leaf Barndoor L2.79380.0

Diffuser Frame L2.79395.0

Variable Snoot L2.79390.0

Small kit stand **IS.1** Operating Pole

0.95m - 2.5m

1.40m - 4.0m

All heads come complete with  $4\ x$  leaf barndoor and diffuser frame