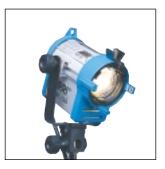

# **ARRI JUNIOR**

The ARRI Junior series is ideal for use where tungsten fresnel spotlights with compact size, high efficiency, and light weight are the preferred option. Especially for the smaller studio where space - particularly height is at a premium. The classic ARRI construction of rust resistant extruded and die cast aluminium maximizes body strength whilst making the lampheads easily transportable. Despite their small size, short focal length lenses with wider angles give more light output and better distribution over the full beam area.

All heads are manufactured in accordance with European safety requirements and are easily accessible for maintenance purposes. This, combined with ARRI's Working Together guarantee programme, makes the Junior series the professional's choice of lighting tool.