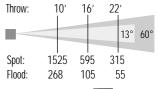

#### Light Output (lux)\*

#### Light Output (foot candles)

4-leaf Barndoor L2.79670.0

8-leaf Barndoor L2.79700.0

Diffuser Frame L2.79690.0

Scrim Set

L9.79660.M

Variable Snoot L2.79680.0

Operating Pole 0.95m - 2.5m 1.40m - 4.0m