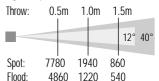

### Light Output (lux)\*

## Light Output (foot candles)

4-leaf Barndoor L2.79170.0

Diffuser Frame L2.79190.0

Variable Snoot L2.79180.0

**Operating Pole** 0.95m - 2.5m LS.428-2.5 1.40m - 4.0m LS.428-40