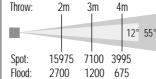

S.428-2.5 LS.428-40



# ARRI JUNIOR



# ARRI 1000 PLUS

Manual L0.79610.B L0.79610.Z With 240V Lamp Size (mm): 250H x 220W x 220L

Weight (kg): 4.5

Pole-Operation L0.79610.I 250H x 220W x 220L Size (mm):

Weight (kg): 4.5 1000W CP71 Bulb: Base: G22 Lens Size (mm): 130

#### Light Output (lux)\*



#### Light Output (foot candles)



4-leaf Barndoor L2.79670.0



8-leaf Barndoor L2.79700.0



Diffuser Frame L2.79690.0

Scrim Set

L9.79660.M



Variable Snoot L2.79680.0



Operating Pole 0.95m - 2.5m 1.40m - 4.0m

LS.428-2.5 LS.428-40



## ARRI 650 PLUS

Manual L0.79400.B With 240V Lamp L0.79400.Z Size (mm): 200H x 180W x 170L

Weight(kg): 2.7

Pole-Operation L0.79400.I 190H x 180W x 230L Size (mm): Weight(kg):

Bulb: 650W CP89 GY9.5 Base: Lens Size (mm): 112

#### Light Output (lux)\*



## Light Output (foot candles)



4-leaf Barndoor L2.79470.0



Diffuser Frame L2.79490.0 Scrim Set



L2.79460.M Variable Snoot L2.79480.0



**IS.2** 

Medium kit stand

Operating Pole 0.95m - 2.5m LS.428-2.5 1.40m - 4.0m LS.428-40



# **ARRI 300 PLUS**

Manual L0.79200.B With 240V Lamp L0.79200.Z 170H x 150W x 140L Size (mm): Weight (kg): 1.5

300W CP81 Bulb: Base: GY9.5 Lens Size(mm): 80

### Light Output (lux)\*



## Light Output (foot candles)



4-leaf Barndoor L2.79170.0



Diffuser Frame L2.79190.0



Variable Snoot L2.79180.0



**Operating Pole** 0.95m - 2.5m LS.428-2.5 1.40m - 4.0m LS.428-40



# **ARRI 150**

L0.79360.E Manual With 240V Lamp L0.79360.Z 112H x 80W x 122L Size (mm): Weight (kg): 0.8 Bulb: 150W A1/248

Base: GX6.35 Lens Size (mm): 50

### Light Output (lux)\*