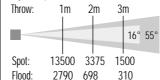

#### Light Output (lux)\*

## Light Output (foot candles)

4-leaf Barndoor L2.80950.0

8-leaf Barndoor L2.80960.0

Diffuser Frame L2.80970.0

Snoot L2.80975.0

Scrim Set

L9.80980.M

**Outrig Diffuser Frame** L2.80990.0